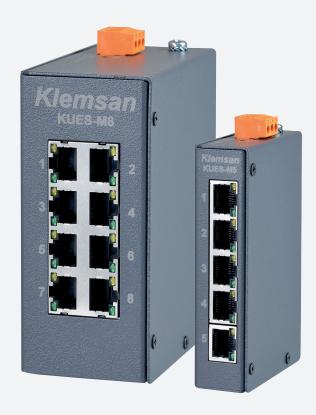

## **KUES SERIES ETHERNET SWITCH**

The Klemsan **KUES** series unmanaged industrial fast Ethernet switches are specifically designed for industrial use. The devices, housed in durable metal casings, feature 5-port, and 8-port 10/100 Base-TX connection points. They are built to withstand operating temperatures ranging from -40°C to 75°C and are additionally equipped with highly resistant components to withstand vibration and impact.

- 5 and 8 port options
- 10/100 Base-TX
- Operating temperature range of -40°C to 75°C
- Surge Protection
- ESD Protection
- IP30 Protection Class
- Durable Aluminum Casing

| Product<br>Name | Order No | Definition                | 5 ports      | 8 ports | -40°C / 70°C | Aluminum<br>Enclosure | 10/100 Base-TX | ESD Protection | 12-48 V DC/DC<br>Besleme |
|-----------------|----------|---------------------------|--------------|---------|--------------|-----------------------|----------------|----------------|--------------------------|
| KUES-M5         | 608350   | Unmanaged Ethernet Switch | $\checkmark$ |         | √            | $\checkmark$          | $\sqrt{}$      | $\sqrt{}$      | $\sqrt{}$                |
| KUES-M8         | 608351   | Unmanaged Ethernet Switch |              | V       | V            | V                     | V              | V              | V                        |